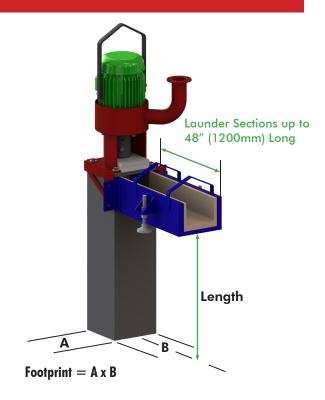

### **Dimensions**

The RAPTOR Pump is available in multiple lengths to meet your needs.

| Size      | Inches             | Metric               |
|-----------|--------------------|----------------------|
| Footprint | 10" x 10"          | 254 x 254mm          |
| Lengths   | 15", 21", 27", 33" | 381, 533, 686, 838mm |