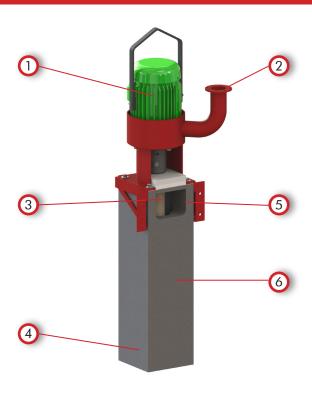

#### Features & Benefits

- 1 Driven by a reliable, high efficiency electric motor.
- 2 Cooling blower attached to pump ensures electric motor is always cooled (blower not shown).
- Heavy duty shaft designed to maximize service life while reducing vortexing.
- Special rotor design (hidden) pushes metal upwards, reducing vortexing around the shaft while minimizing turbulence.
- Wide pump outlet (launder connection) provides quiescent metal flow and reduces dross formation.
- 6 Rugged body is made from graphite and has unique "vortex busting" pathway to reduce dross formation.