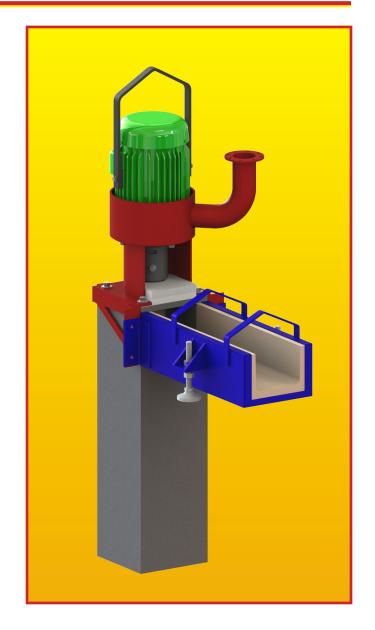

# **RAPTOR Transfer Pump**

## **Transfer Pump**

for use with molten metal

- ALUMINUM
- ZINC
- Use it to pump out your furnace and to fill crucibles, ladles, molds or ingots.
- Flow rates up to 800 lbs.(360 Kgs.) per minute and more.
- Pump body is made from graphite which allows quick-immersion.
- Unique "vortex busting" interior reduces vortexing and formation of dross during transfer.
- Rugged pump construction, built for the harsh molten metal environment.
- Energy efficient electric motor allows variable speed operation for varying metal flow. The pump is available with electric controls and an integrated cooling blower.
- Eliminate the costly expense of riser tubes and transfer piping.
- Engineered to provide long service life.
- Designed for easy assembly and repair.
- Refractory lined launder sections available in lengths up to 48" for use with the pump.

The RAPTOR Transfer Pump is perfect for transferring directly to another furnace or into ladles.